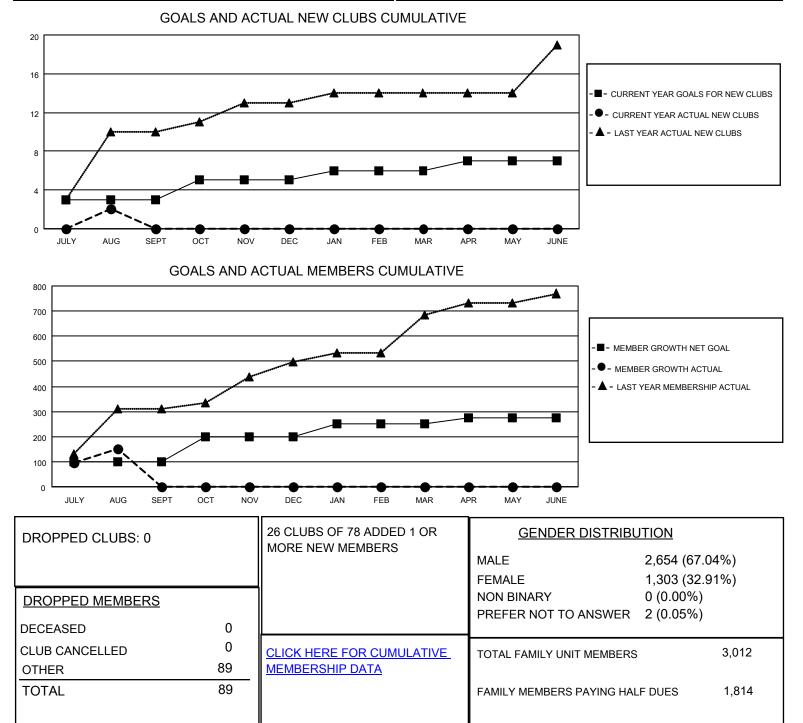

## LOCATION INDIA

District 320 E

Results as of: 8/31/2023

| Clubs                 |               |           |               | Members               |                          |                         |                                                    |
|-----------------------|---------------|-----------|---------------|-----------------------|--------------------------|-------------------------|----------------------------------------------------|
| RESULTS FOR 2023-2024 |               |           |               | RESULTS FOR 2023-2024 |                          |                         |                                                    |
| QUARTER               | NEW CLUB GOAL | NEW CLUBS | DROPPED CLUBS | QUARTER ME            | EMBER GROWTH NET<br>GOAL | MEMBER GROWTH<br>ACTUAL | DROPPED<br>MEMBERS ACTUAL<br>(including transfers) |
| JULY/AUG/SEPT         | 3             | 2         | 0             | JULY/AUG/SEPT         | 100                      | 251                     | 89                                                 |
| OCT/NOV/DEC           | 2             | 0         | 0             | OCT/NOV/DEC           | 100                      | 0                       | 0                                                  |
| JAN/FEB/MAR           | 1             | 0         | 0             | JAN/FEB/MAR           | 50                       | 0                       | 0                                                  |
| APR/MAY/JUNE          | 1             | 0         | 0             | APR/MAY/JUNE          | 25                       | 0                       | 0                                                  |